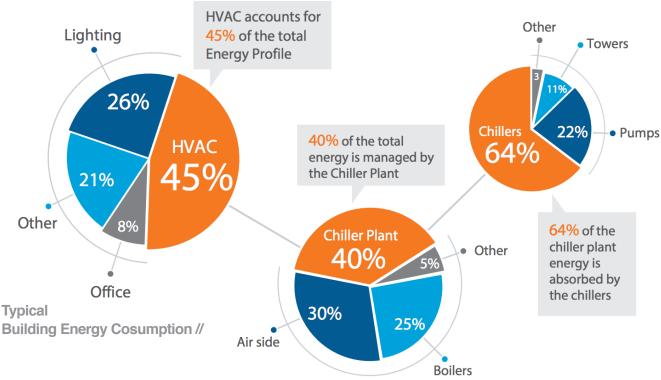

## Details //

Innovation Place is a 23-storey A-grade commercial office building located in North Sydney. It has been designed to a Five-star base building Australian Building Greenhouse Rating and as such has a strong focus on energy efficiency and sustainability. PlantPRO was installed at this site to both optimise the operation of the central plant and to provide advanced measurement and reporting capabilities to the building. Control strategies included active lift optimisation through a combination of chilled water and condenser water reset, which was further enhanced with variable speed primary pumping control. In addition to this, optimised chiller sequencing was employed to ensure the best fit chiller was always sequenced for the given building load.