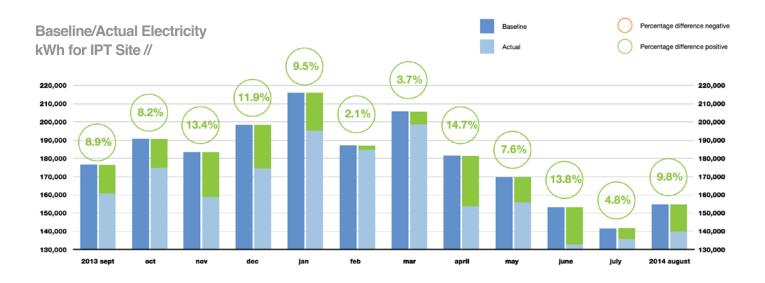

## The Outcome //

Plant energy consumption compared to normalised baseline data has improved significantly since PlantPro was fully tuned in September 2013, with an improvement of 10.9% over baseline readings.