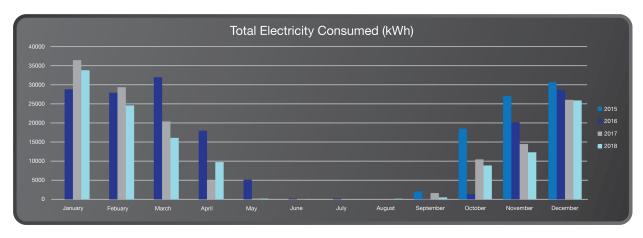

## The Solution //

Using 2016 as the baseline for energy consumption, PlantPRO has helped to achieve a 12.3% reduction in 2017 compared to 2016. Additionally, reports show a further decrease of 8.9% in 2018 when compared to 2017 and a 22.3% reduction as compared to 2016.

(Baseline and actual electricity consumed at Cooleman Court)